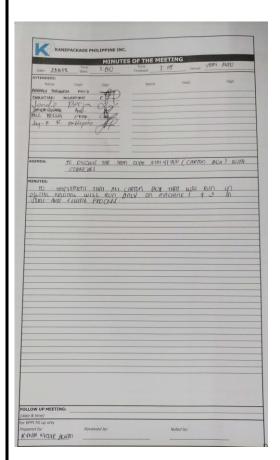

#### **DURING MANUAL RUB TEST (FAILED)**

MINUTES OF MEETING REGARDING OF SCRATCHES